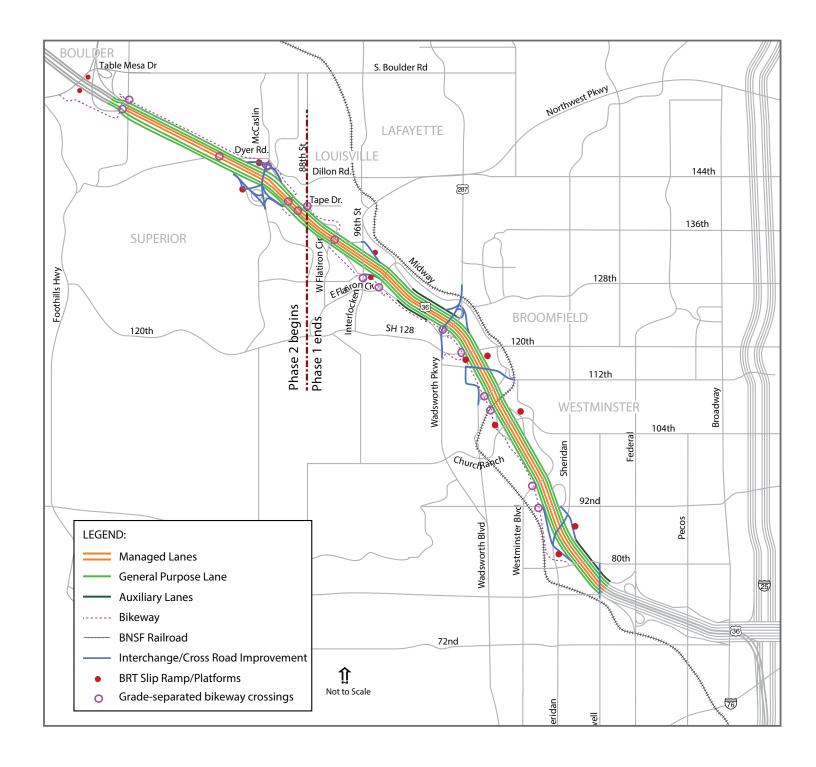

### **Bikeway Overview**

The US 36 corridor is intended to provide travelers with choices on how to get to where they need to go. One of the major components of the US 36 Express Lanes Project is the bikeway.

#### The bikeway:

- Is 12 feet wide with 2-foot-wide shoulders and 6-inch thick concrete for a comfortable ride and to ensure minimal maintenance costs in the future.
- Runs adjacent to US 36 between 80th Avenue in Westminster and Table Mesa Drive in Boulder, where it will tie into the existing trail system.
- Opened to the public in 2016.
- Provides a safe way to travel through the US 36 corridor by bicycle.
- Includes wayfinding signage to direct bicyclists.
- Links to the existing bike paths and trails within the corridor to provide easy access to the bikeway.
- Is being maintained by the local jurisdictions and adhere to their standards including sweeping, striping, and snow and ice removal.

- In areas where the bikeway is directly adjacent to the highway, barrier was installed to protect bicyclists and motorists alike.
- At-grade crossings at major intersections were eliminated, where possible, during design. The only at-grade crossings are at Sheridan Boulevard, 88th Avenue and Church Ranch Boulevard.
- Grade-separated bikeway crossings are at:
  - 92nd Avenue
  - Westminster Boulevard
  - BNSF Railroad
  - Uptown Avenue
  - 120th Avenue
  - Wadsworth Parkway
  - East Flatiron Circle
  - East of Davidison Mesa

- West Flatiron Circle
- Interlocken Loop
- 88th Street
- Coal Creek
- McCaslin Boulevard
- Cherryvale Road
- Avista Hospital
- South Boulder Creek

#### **Project Boundaries**

80th Avenue in Westminster to Table Mesa Drive in Boulder

www.us36expresslanes.com